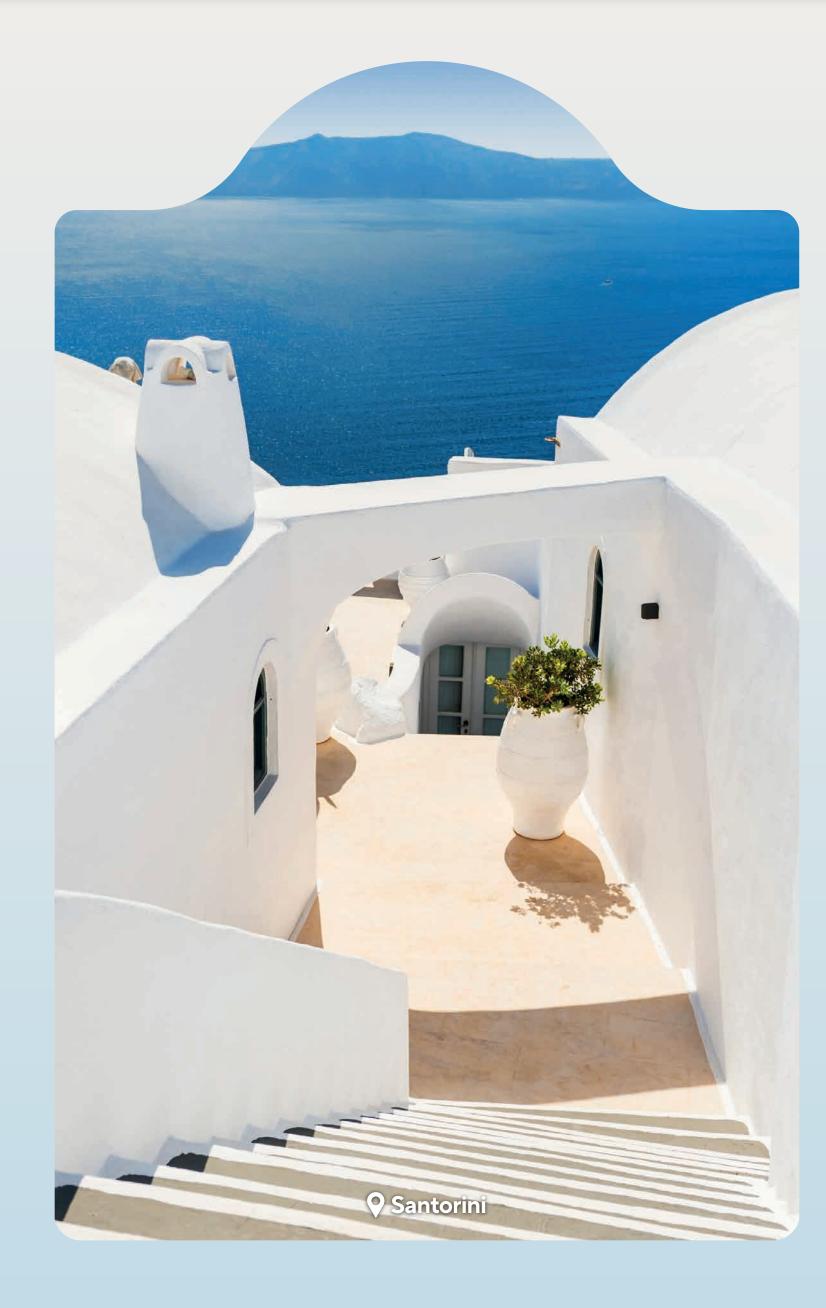

## Iconic Aegean (Mar-Nov)

4-night destination packed cruise onboard Celestyal Discovery sailing the jewels of the Greek islands & Ephesus, featuring a full day in Rhodes and later-night stays in Santorini, Mykonos & Patmos.

| Day       | Ports                     | Arrive | Depart |
|-----------|---------------------------|--------|--------|
| Monday    | Athens (Lavrion) Greece   |        | 13:00  |
| Monday    | Mykonos* Greece           | 18:00  | 23:00  |
| Tuesday   | Kusadasi (Ephesus) Turkey | 07:00  | 13:00  |
| Tuesday   | Patmos* Greece            | 16:30  | 21:30  |
| Wednesday | Rhodes Greece             | 07:00  | 18:00  |
| Thursday  | Crete (Heraklion) Greece  | 07:00  | 12:00  |
| Thursday  | Santorini* Greece         | 16:30  | 21:30  |
| Friday    | Athens (Lavrion) Greece   | 06:00  |        |