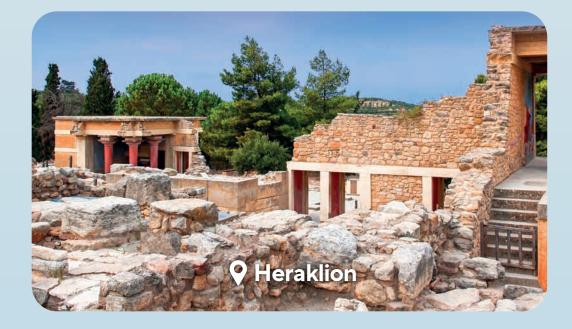

## Iconic Aegean (Mar-Nov)

4-night destination packed cruise onboard Celestyal Discovery sailing the jewels of the Greek islands & Ephesus, featuring a full day in Rhodes and later-night stays in Santorini, Mykonos & Patmos.

| Day       | Ports                     | Arrive | Depart |
|-----------|---------------------------|--------|--------|
| Monday    | Athens (Lavrion) Greece   |        | 13:00  |
| Monday    | Mykonos* Greece           | 18:00  | 23:00  |
| Tuesday   | Kusadasi (Ephesus) Turkey | 07:00  | 13:00  |
| Tuesday   | Patmos* Greece            | 16:30  | 21:30  |
| Wednesday | Rhodes Greece             | 07:00  | 18:00  |
| Thursday  | Crete (Heraklion) Greece  | 07:00  | 12:00  |
| Thursday  | Santorini* Greece         | 16:30  | 21:30  |
| Friday    | Athens (Lavrion) Greece   | 06:00  |        |