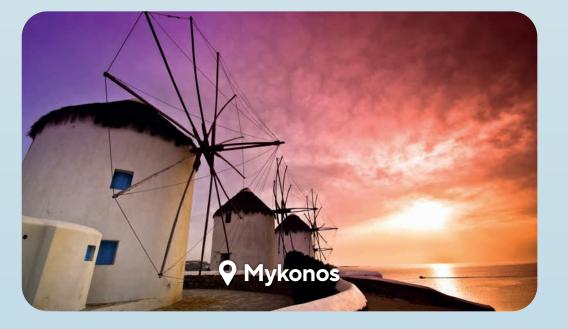

## Iconic Aegean (Mar-Nov)

4-night destination packed cruise onboard Celestyal Discovery sailing the jewels of the Greek islands & Ephesus, featuring a full day in Rhodes and later-night stays in Santorini, Mykonos & Patmos.

| Day       | Ports                     | Arrive | Depart |
|-----------|---------------------------|--------|--------|
| Monday    | Athens (Lavrion) Greece   |        | 13:00  |
| Monday    | Mykonos* Greece           | 18:00  | 23:00  |
| Tuesday   | Kusadasi (Ephesus) Turkey | 07:00  | 13:00  |
| Tuesday   | Patmos* Greece            | 16:30  | 21:30  |
| Wednesday | Rhodes Greece             | 07:00  | 18:00  |
| Thursday  | Crete (Heraklion) Greece  | 07:00  | 12:00  |
| Thursday  | Santorini* Greece         | 16:30  | 21:30  |
| Friday    | Athens (Lavrion) Greece   | 06:00  |        |