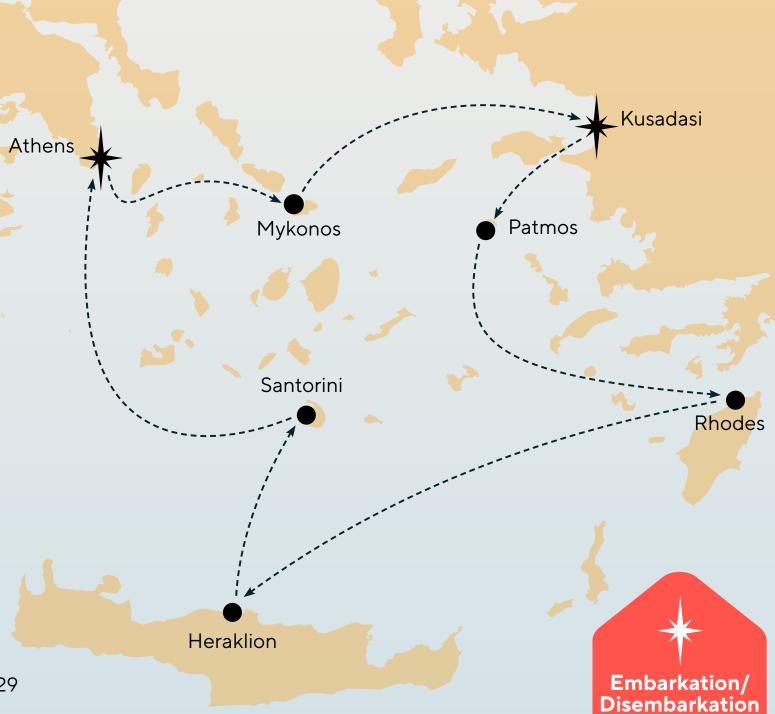

## Iconic Aegean (Mar-Nov)

4-night destination packed cruise onboard Celestyal Discovery sailing the jewels of the Greek islands & Ephesus, featuring a full day in Rhodes and later-night stays in Santorini, Mykonos & Patmos.

| Day       | Ports                     | Arrive | Depart |
|-----------|---------------------------|--------|--------|
| Monday    | Athens (Lavrion) Greece   |        | 13:00  |
| Monday    | Mykonos* Greece           | 18:00  | 23:00  |
| Tuesday   | Kusadasi (Ephesus) Turkey | 07:00  | 13:00  |
| Tuesday   | Patmos* Greece            | 16:30  | 21:30  |
| Wednesday | Rhodes Greece             | 07:00  | 18:00  |
| Thursday  | Crete (Heraklion) Greece  | 07:00  | 12:00  |
| Thursday  | Santorini* Greece         | 16:30  | 21:30  |
| Friday    | Athens (Lavrion) Greece   | 06:00  |        |

<sup>\*</sup> Tendering weather permitting. Cruises can also start in Kusadasi.